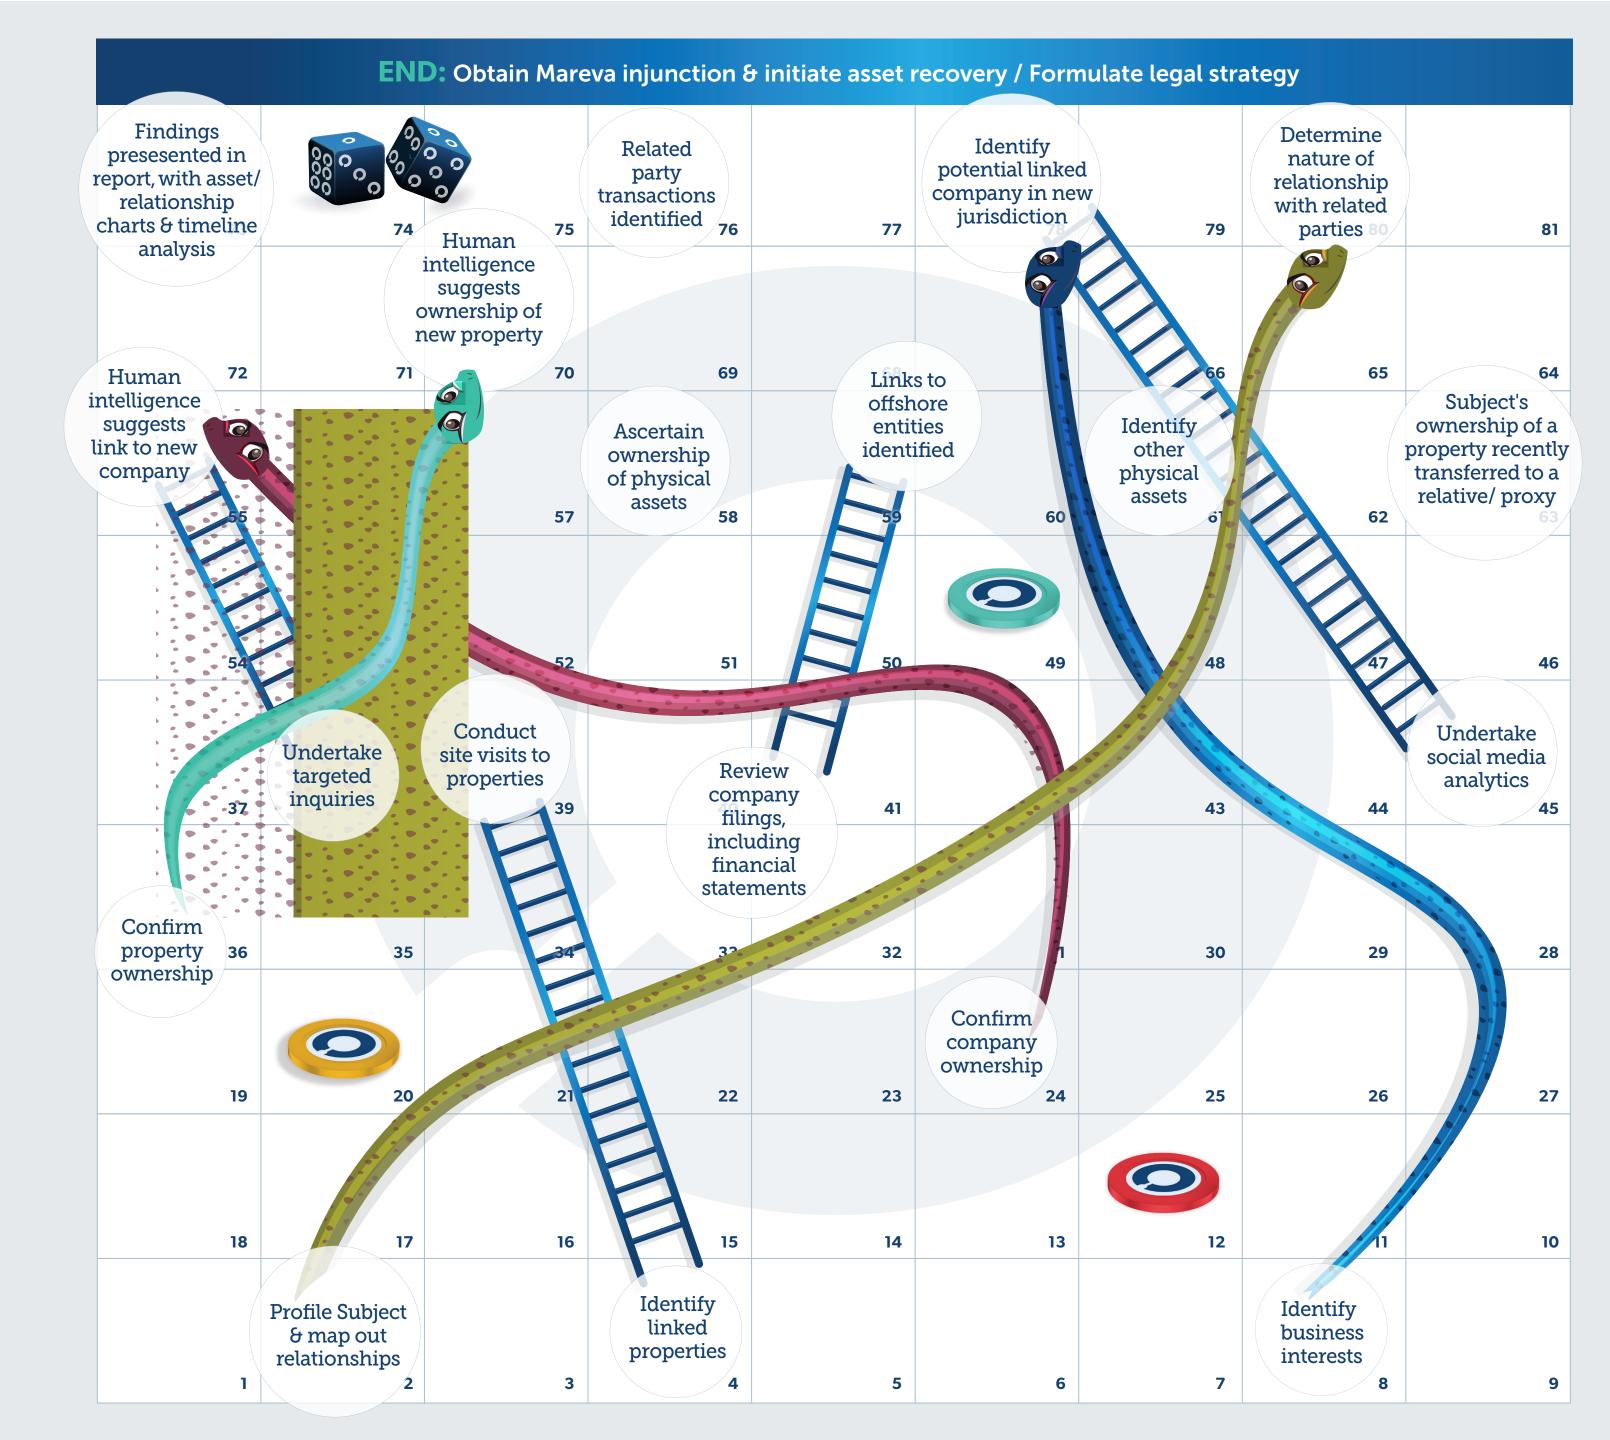

## Asset Tracing: Exploring the Whole Board

Asset tracing is not too different from the childhood game many of us grew up playing, and continue to play.

This illustration provides insight into some of the steps taken and the fluidity of any asset tracing investigation. In the game, you may land in a space which takes you up a ladder, or worse, be swallowed by the menacing creatures below. When tracing assets, we follow a tried and tested approach, but new leads may move us a few steps forward to confirm asset ownership, or perhaps have us retrace our steps to repeat earlier processes for assets identified in different jurisdictions.

And just like the boardgame, there are always the elements of luck and unpredictability to any asset tracing investigation. Follow your path on our guide below.